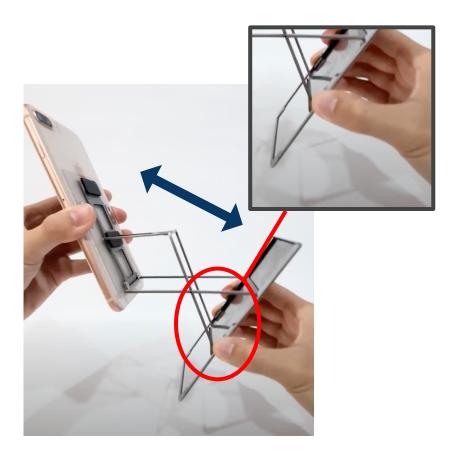

3. Press the buttons on both sides to adjust the angle of Majextand M.

\* Reminder : When adjusting Majextand M, please be careful.

4. Remove the device from Majextand M to switch the horizontal and vertical.