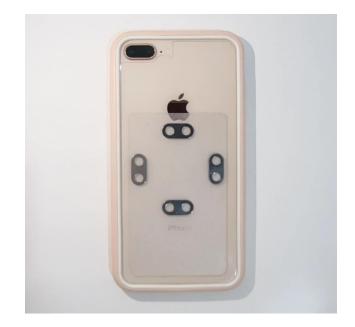

### **3. Majextand M adhesive docking sheet installation notes**

1. Wipe the device's surface by using an **alcohol pad**.

 Align the center of the four metal pads and <u>target the center</u> of the device or phone case.

 Applying sequence (1): From top to bottom, set the adhesive docking sheet at the center of the device.

4. Applying sequence (2): Squeeze the bubble from the center to the edge.

5. Make sure that there is **no bubble between adhesive docking sheet and the device** to complete the installation.