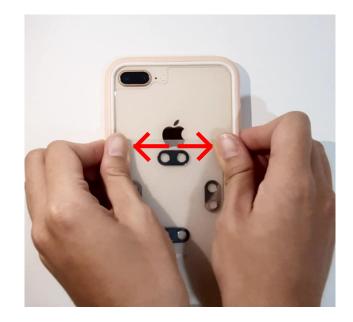

### **3. Majextand M adhesive docking sheet installation notes**

1. Wipe the device's surface by using an **alcohol pad**.

 Align the center of the four metal pads and <u>target the center</u> of the device or phone case.