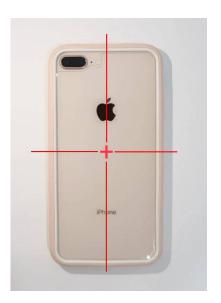

### **3. Majextand M adhesive docking sheet installation notes**

1. Wipe the device's surface by using an **alcohol pad**.

 Align the center of the four metal pads and <u>target the center</u> of the device or phone case.