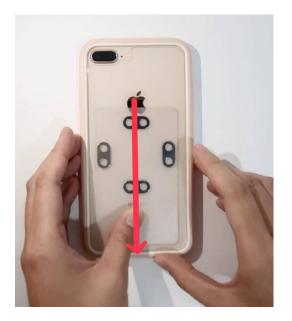

 Applying sequence (1): From top to bottom, set the adhesive docking sheet at the center of the device.

4. Applying sequence (2): Squeeze the bubble from the center to the edge.

5. Make sure that there is **no bubble between adhesive docking sheet and the device** to complete the installation.