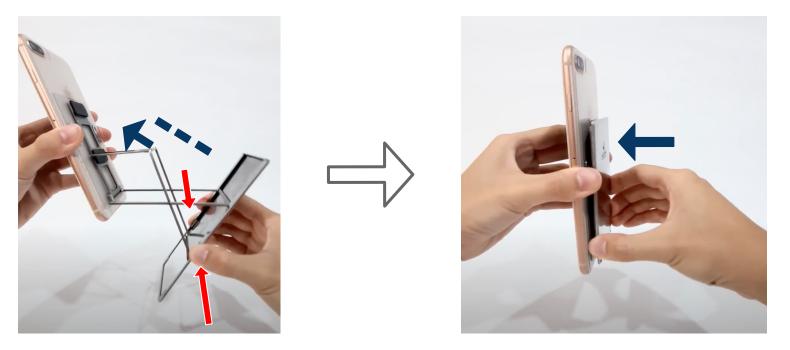

3. Press the buttons on both sides to adjust the angle of Majextand M.

\* Reminder : When adjusting Majextand M, please be careful.

4. Remove the device from Majextand M to switch the horizontal and vertical.

5. Press the buttons on both sides to close the Majextand M.

\*Reminder : When closing Majextand M, please move it slowly and be careful.