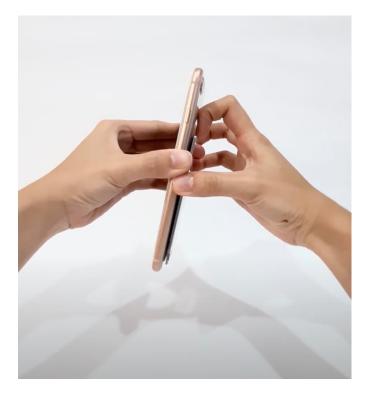

### 4. Operating instruction

- 1. Please attach Majextand M onto the **adhesive docking sheet's metal pads**, align gently until both parts be jointed.
- 2. Put the forefinger on the upper edge groove Majextand M base and pull.