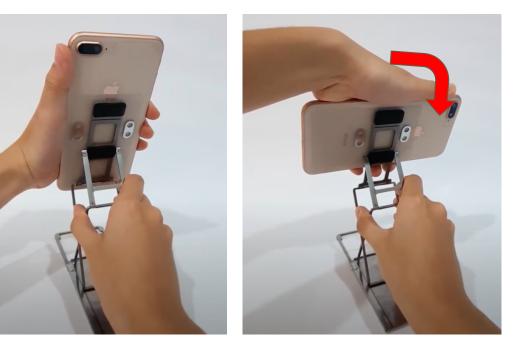

### 4. Operating instruction

- 1. Please attach Majextand M onto the **adhesive docking sheet's metal pads**, align gently until both parts be jointed.
- 2. Put the forefinger on the upper edge groove Majextand M base and pull.