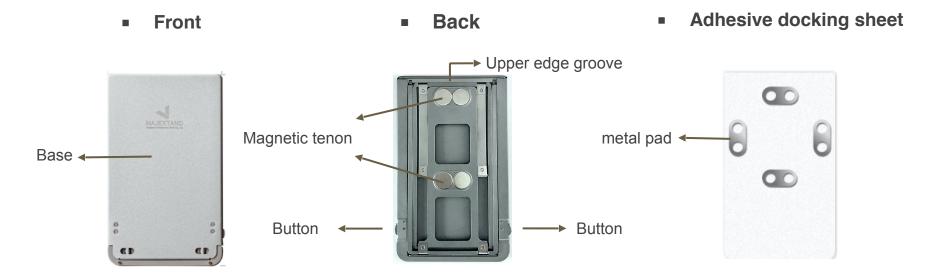

# **MAJEXTAND M**

Installation and Operating instruction



### **1. About Majextand M**

### **Contains:**





## 2. Specifications:

#### □ Specifications:

Origin 100% in Taiwan
Dimension 105mm x 63.5mm
Materials Stainless steel SUS#301/304/420
Weight 75g (Docking Sheet Included)
Thickness 2.3mm

#### □ Compatibility:

- Majextand M can fit on the device(with or without its case) which is lighter than 500 grams, and the stickable area is longer than 4" and wider than 2.4".
- The Majextand M adhesive docking sheet can be applied to the hard materials and flat surfaces like glass, metal, PC,.... We don't recommend applying it to curved, uneven textured surfaces or soft materials like silicone or rubber phone cases.

#### □ Caution :

Majextand M is not for children under the age of seven (7).

| This product contains magnets. Please stay away from Heart rate regulators, Insulin pumps, Credit card