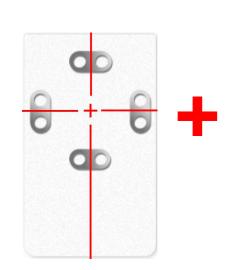

### **3. Majextand M adhesive docking sheet installation notes**

1. Wipe the device's surface by using an **alcohol pad**.

 Align the center of the four metal pads and <u>target the center</u> of the device or phone case.